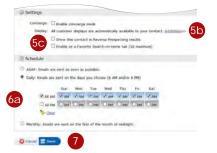

## 6 Schedule

6a ASAP: Emails are sent as soon as possible.

**Daily:** Emails are sent during the days, and time period, selected.

**Monthly:** Emails are sent on the first day of the month. **Note:** Auto Emails that are not read within a system-specified period of time are automatically suspended until re-enabled by the agent.

 Click, "Save" to create this Auto Email.
Note: if, "Concierge Mode" is enabled, this button takes the agent to the Concierge area where listings can be accepted or rejected.