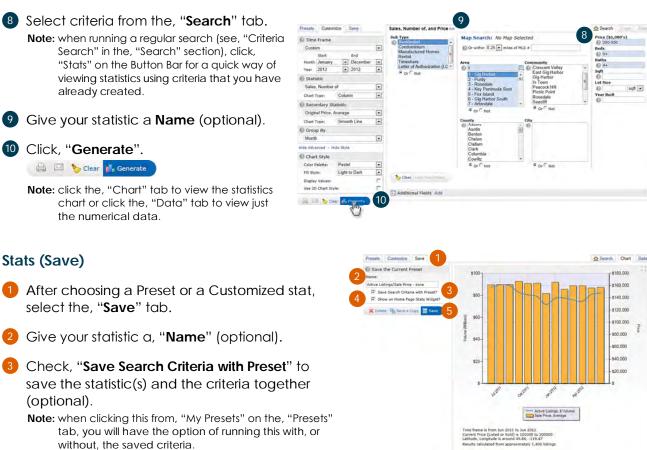

## Stats (Preset)

From the Matrix navigation menu, hover the, "Stats" tab and select any of the Property Types.

04

2005 2006 2007 2008 2000

Sale Price \*\*

2 Select the, "Presets" tab.

\$100,000

- 3 Click a Preset statistic link.
- Select criteria from the, "Search" tab. Note: when running a regular search (see, "Criteria Search" in the, "Search" section), click, "Stats" on the Button Bar for a quick way of viewing statistics using criteria that you have already entered.
- Click the, "Expand" icon to, "Save a Copy" of this Preset (optional). Note: a "Copy of" Preset will appear under the, "My Presets" heading.

Note: customize or add search criteria then save your updated preset (for more information, see, "Stats (Save)" in the, "Stats" section).

6 Click, "Generate".

7 Add a, "Chart Style" (optional).

32

Sales, Number of, and

😂 📖 🔥 Generate

Check, "Show on Home Page Stats Widget" to save this statistic for quick access on the Home Page Stats Widget (optional).

Note: you must check the, "Save Search Criteria with Preset" checkbox to include this on the Home Page Stats Widget.

### Click, "Save".

Save a Copy: make a duplicate of the current stat. Delete: delete the current Preset stat.