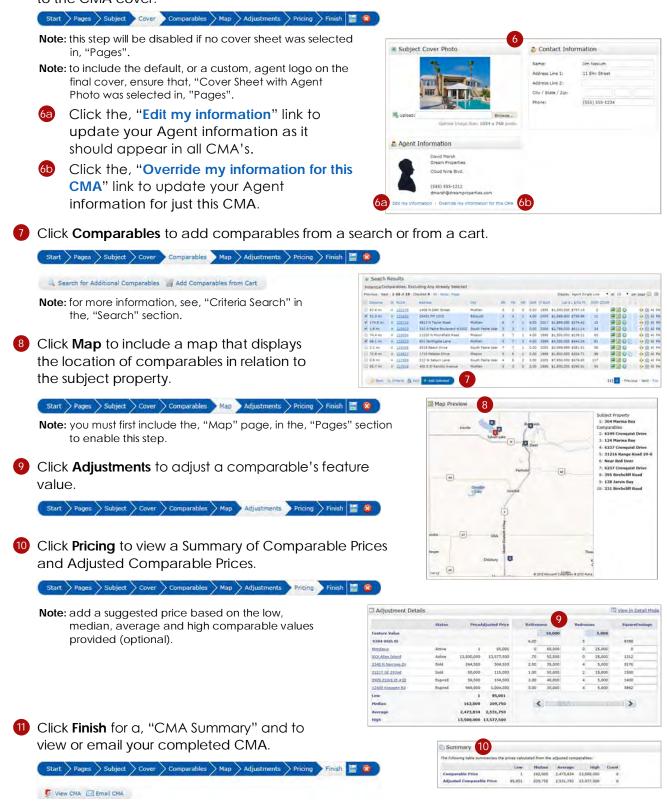

#### Matrix<sup>™</sup> 8.1 Quick Start Guide ■ My Matrix

6 Click **Cover** to add your contact information, subject photo, agent information and agent logo to the CMA cover.

Matrix™ 8.1 Quick Start Guide = Stats