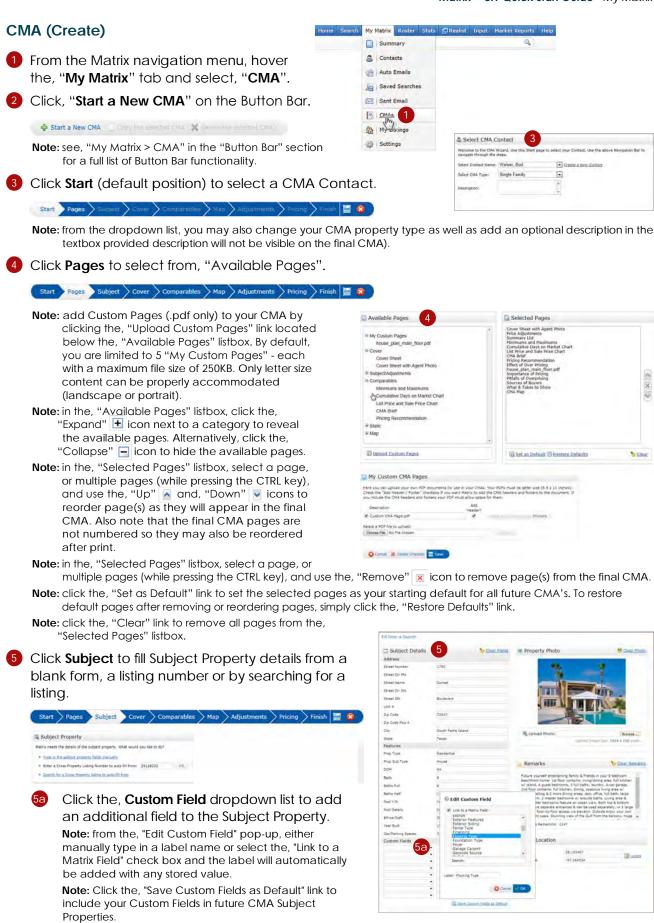

#### Matrix<sup>™</sup> 8.1 Quick Start Guide ■ My Matrix

6 Click **Cover** to add your contact information, subject photo, agent information and agent logo to the CMA cover.

Matrix™ 8.1 Quick Start Guide = Stats