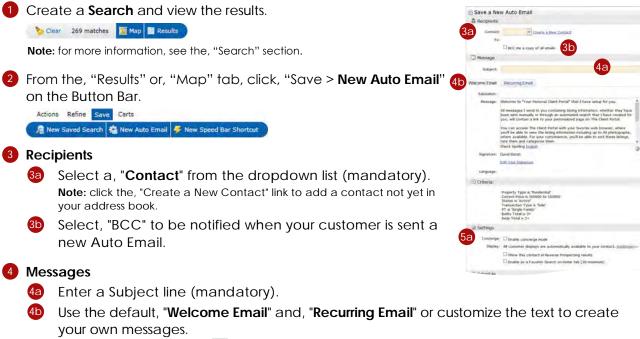

Save a New Auto Email

|                                                                                                                                                   | 2                                                            |                                                                                                                 |                                                                                                                                          |                                                        |            |        |                                                        |                                                      |                |        |
|---------------------------------------------------------------------------------------------------------------------------------------------------|--------------------------------------------------------------|-----------------------------------------------------------------------------------------------------------------|------------------------------------------------------------------------------------------------------------------------------------------|--------------------------------------------------------|------------|--------|--------------------------------------------------------|------------------------------------------------------|----------------|--------|
| Contact                                                                                                                                           | t: Winse                                                     | e fud v b                                                                                                       | Mark Ville Sta                                                                                                                           | tint.                                                  |            |        |                                                        |                                                      |                |        |
| 1                                                                                                                                                 |                                                              |                                                                                                                 |                                                                                                                                          |                                                        |            |        |                                                        |                                                      |                |        |
|                                                                                                                                                   | TRACE                                                        |                                                                                                                 | di unale                                                                                                                                 |                                                        |            |        |                                                        |                                                      |                |        |
| Message                                                                                                                                           |                                                              |                                                                                                                 |                                                                                                                                          |                                                        |            |        |                                                        |                                                      |                |        |
| Bulgert                                                                                                                                           | Allowed House                                                | tome hating                                                                                                     |                                                                                                                                          |                                                        |            |        |                                                        |                                                      |                |        |
| margar (                                                                                                                                          | and an                                                       | and south                                                                                                       | - Barr                                                                                                                                   |                                                        |            |        |                                                        |                                                      |                |        |
| Weicome Email                                                                                                                                     | HIRON                                                        | ang Ermit                                                                                                       |                                                                                                                                          |                                                        |            |        |                                                        |                                                      |                |        |
| Saktation                                                                                                                                         | Des Bat                                                      | -                                                                                                               | a l                                                                                                                                      |                                                        |            |        |                                                        |                                                      |                |        |
| Manager                                                                                                                                           | Welcome                                                      | to "Your Per                                                                                                    | simil Clent Port                                                                                                                         | ar that                                                | 1.ha       | e is   | to for                                                 | yini.                                                |                | ÷ 1    |
|                                                                                                                                                   | been set                                                     | it manually or                                                                                                  | through an aut<br>to your person                                                                                                         | omated                                                 | 10.24      | ch the | st the                                                 | e craiati                                            | Total and flow | L      |
|                                                                                                                                                   | you'l fee,<br>strate the<br>vate the                         | able to view !                                                                                                  | Denit Portal with<br>the lating vition<br>the Conversence<br>the Sheet                                                                   | hábor ir                                               | <b>Out</b> | hệ ướ  | 35 AR.                                                 | phótogra                                             | ighter -       |        |
| Signature:                                                                                                                                        | (Investmin                                                   | ab                                                                                                              |                                                                                                                                          |                                                        |            |        |                                                        |                                                      |                | ×      |
|                                                                                                                                                   | Kini rasi                                                    | Faulton                                                                                                         |                                                                                                                                          |                                                        |            |        |                                                        |                                                      |                |        |
| Lenguage                                                                                                                                          |                                                              |                                                                                                                 |                                                                                                                                          |                                                        |            |        |                                                        |                                                      |                |        |
| _ Criteria:                                                                                                                                       |                                                              |                                                                                                                 |                                                                                                                                          |                                                        |            |        |                                                        |                                                      |                |        |
|                                                                                                                                                   | Status I<br>Transac<br>PT. n Sa                              | s Active<br>tion Type is 1<br>ogle Kamily<br>stat at 3*                                                         | 10 to \$30000                                                                                                                            |                                                        |            |        |                                                        |                                                      |                |        |
| W Settings                                                                                                                                        |                                                              |                                                                                                                 |                                                                                                                                          |                                                        |            |        |                                                        |                                                      |                |        |
| 1 Lassep                                                                                                                                          |                                                              | te concienție                                                                                                   | 14                                                                                                                                       |                                                        |            |        |                                                        |                                                      |                |        |
| - Contraction                                                                                                                                     | H                                                            | iden alletta ye                                                                                                 | node<br>at on the Hame<br>a the used not?                                                                                                |                                                        |            |        |                                                        | e matu                                               | Sec. ale       | tionà  |
|                                                                                                                                                   |                                                              |                                                                                                                 | the Sharch day b                                                                                                                         |                                                        |            |        | -                                                      |                                                      |                |        |
|                                                                                                                                                   |                                                              |                                                                                                                 | -                                                                                                                                        |                                                        |            |        |                                                        |                                                      |                |        |
| O Cancel                                                                                                                                          | Same Go                                                      | to Approvals                                                                                                    | 2                                                                                                                                        |                                                        |            |        |                                                        |                                                      |                |        |
| Q Carrel                                                                                                                                          | Salvery Tan                                                  | ta Aportania                                                                                                    | 2                                                                                                                                        |                                                        |            |        |                                                        |                                                      |                |        |
| Cancel E                                                                                                                                          |                                                              | e not yet v                                                                                                     | isible.                                                                                                                                  |                                                        |            |        |                                                        |                                                      |                |        |
| eed your approval.                                                                                                                                | . They ar                                                    | e not yet v                                                                                                     | isible.<br>Display Single                                                                                                                |                                                        |            | Tab    |                                                        |                                                      | • per          | paga 🔾 |
| eed your approval.                                                                                                                                |                                                              | e not yet vi<br>Price                                                                                           | isible.<br>Display Single<br>List Date                                                                                                   | Line<br>DOM<br>1165                                    | Bd 1       | Bth    | FFA                                                    | Acres                                                |                |        |
| eed your approval.<br>ss<br>beigs Road                                                                                                            | . They ar<br>Area                                            | e not yet v<br>Price<br>\$845,000                                                                               | isible.<br>Display Single                                                                                                                | DOM                                                    |            |        | FFA                                                    |                                                      | 01             |        |
| ted your approval.<br>s<br>Belgs Road<br>& Spland Road                                                                                            | . They ar<br>Area<br>BL                                      | e not yet vi<br>Price                                                                                           | isible.<br>Display Single<br>List Date<br>04/06/2009                                                                                     | DOM<br>1165                                            |            |        | FFA<br>800                                             | Acres<br>11.770                                      | 01             |        |
| eed your approval.<br>Is<br>Selgo Road<br>8 Spland Road<br>1 1075 Sunset Street                                                                   | Area<br>BL<br>WKE                                            | e not yet v<br>Price<br>\$845,000<br>\$879,000                                                                  | isible.<br>Display Single<br>List Date<br>04/06/2009<br>09/18/2009                                                                       | DOM<br>1165<br>1000                                    |            | 1      | 600 B                                                  | Acres<br>11.770                                      | 01             | 00     |
| eed your approval.<br>S<br>Beigs Road<br>9 Spland Road<br>1075 Sunset Street<br>50 Westside Road                                                  | Area<br>BL<br>WKE<br>KN                                      | e not yet vi<br>Price<br>\$845,000<br>\$879,000<br>\$999,999                                                    | isible.<br>Display Single<br>List Date<br>04/06/2009<br>09/18/2009<br>05/21/2010                                                         | DOM<br>1165<br>1000<br>755                             |            | 1      | FFA<br>800<br>0<br>1551                                | Acres<br>11.770<br>3.350                             |                | 00     |
| ned your approval.<br>Selgo Road<br>9 Spland Road<br>1075 Sunset Street<br>50 Westside Road<br>balldock Road                                      | Ares<br>BL<br>WKE<br>KN<br>WSR                               | e not yet v<br>Price<br>\$845,000<br>\$879,000<br>\$999,999<br>\$899,900                                        | sible.<br>Display Single<br>List Date<br>04/06/2009<br>09/18/2009<br>05/21/2010<br>07/22/2010                                            | DOM<br>1165<br>1000<br>755<br>693                      |            | 1      | 77A<br>800<br>0<br>1551<br>0                           | Acres<br>11.770<br>3.350<br>13.690                   |                | 00     |
| eed your approval.<br>Sego Road<br>8 Spland Road<br>1075 Sunset Street<br>50 Westside Road<br>alldock Road<br>1160 Bernard Avenue                 | . They ar<br>Area<br>BL<br>WKE<br>KN<br>WSR<br>SE            | e not yet v<br>Price<br>\$845,000<br>\$879,000<br>\$999,999<br>\$899,900<br>\$895,000                           | sible.<br>Display Single<br>List Date<br>04/06/2009<br>09/18/2009<br>05/21/2010<br>07/22/2010<br>10/21/2010                              | DOM<br>1165<br>1000<br>755<br>693<br>602               | 1          | 1      | 77A<br>800<br>0<br>1551<br>0<br>0<br>2043              | Acres<br>11.770<br>3.350<br>13.690                   |                | 0 00   |
| ned your approval.<br>Selgs Read<br>& Spland Read<br>1075 Sunset Street<br>50 Westinde Read<br>allfock Read<br>1160 Demard Avenue<br>tchwood Read | They ar<br>Area<br>BL<br>WKE<br>KN<br>WSR<br>SE<br>KN        | e not yet v<br>Price<br>\$845,000<br>\$879,000<br>\$999,999<br>\$899,900<br>\$895,000<br>\$839,000              | sible.<br>Display Single<br>List Date<br>04/06/2009<br>09/18/2009<br>05/21/2010<br>07/22/2010<br>10/21/2010<br>12/28/2010                | DOM<br>1165<br>1000<br>755<br>693<br>602<br>524        | 1 2 2      | 1 3 3  | 77A<br>800<br>0<br>1551<br>0<br>0<br>2043              | Acres<br>11.770<br>3.350<br>13.690<br>7.040          |                | 0 00   |
|                                                                                                                                                   | They ar<br>Area<br>BL<br>WKE<br>KN<br>WSR<br>SE<br>KN<br>WSR | e not yet v<br>Price<br>\$845,000<br>\$879,000<br>\$999,999<br>\$899,900<br>\$899,900<br>\$839,000<br>\$975,000 | Isible.<br>Display Single<br>List Date<br>04/06/2009<br>05/21/2010<br>05/21/2010<br>07/22/2010<br>10/21/2010<br>12/28/2010<br>03/08/2011 | DOM<br>1165<br>1000<br>755<br>693<br>602<br>524<br>463 | 1 2 2      | 1 3 3  | 77A<br>800<br>0<br>1551<br>0<br>0<br>2043<br>2400<br>0 | Acres<br>11.770<br>3.350<br>13.690<br>7.040<br>0.610 |                | 00     |