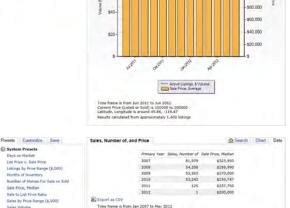

### Click, "Save".

Save a Copy: make a duplicate of the current stat. Delete: delete the current Preset stat.